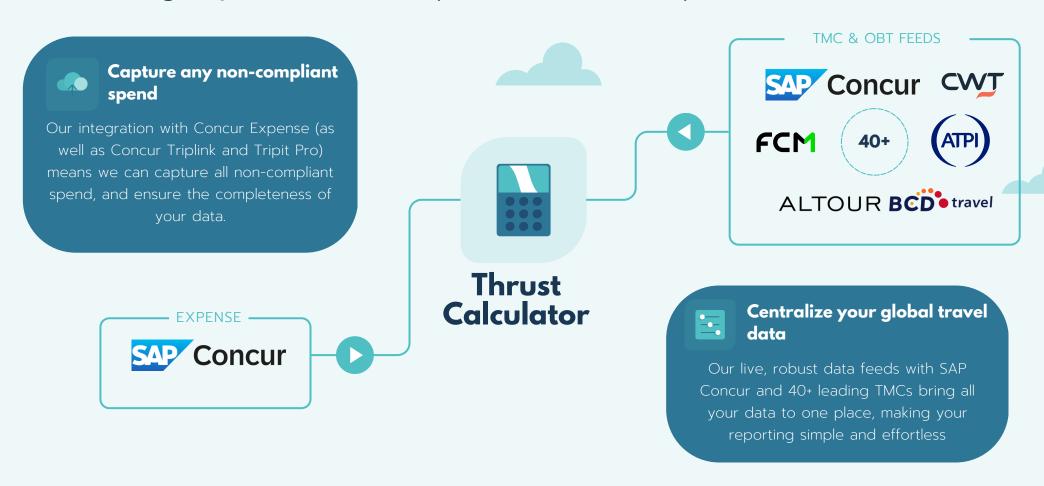

# Consolidate all your travel and expense emissions data

Using Thrust Calculator and SAP Concur, save time and effort reporting by consolidating all your travel and expense data into one place.

Ready to take the first step in decarbonizing your travel program?