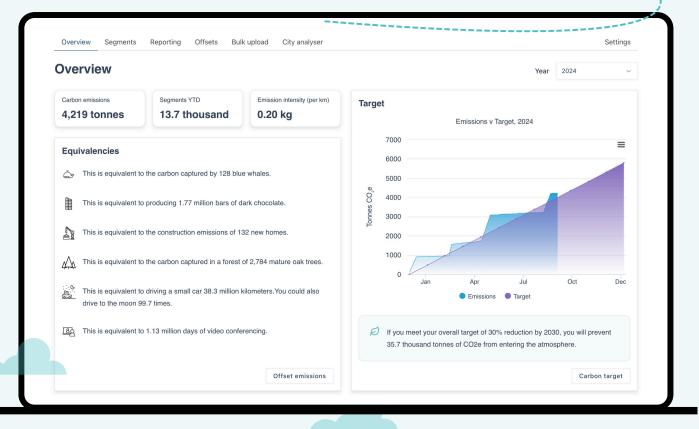

### Automated accounting of all your emissions

Integrate all of your existing solutions to generate live insights and emission reports at the click of a button

### **Net-zero planning powered** ~~ by expert insights

Identify reduction opportunities using hotspot analysis, and implement reduction targets and carbon budgets with ease